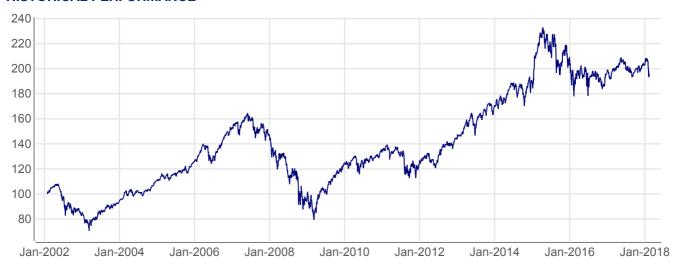

## **HISTORICAL PERFORMANCE\***

| Base Value / Base Date | 100 Points / 30.01.2002                    |
|------------------------|--------------------------------------------|
| Last Price             | 193.96                                     |
| 52W High               | 208.99                                     |
| 52W Low                | 193.17                                     |
| Calculation            | 09:00am to 10:30pm (CET), every 60 seconds |
| History                | Available daily back to 30.01.2002         |

#### **STATISTICS**

| EUR                | 30D    | 90D    | 180D   | 360D          | YTD    | Since<br>Inception |
|--------------------|--------|--------|--------|---------------|--------|--------------------|
| Performance        | -6.0%  | -1.6%  | -2.2%  | -2.1%         | -4.3%  | 94.0%              |
| Performance (p.a.) | -52.8% | -6.5%  | -4.4%  | -2.1%         | -30.8% | 4.2%               |
| Volatility (p.a.)  | 16.4%  | 11.3%  | 9.3%   | 8.6%          | 14.6%  | 15.5%              |
| High               | 208.27 | 208.42 | 208.42 | 208.99        | 208.42 | 233.08             |
| Low                | 193.17 | 193.17 | 193.17 | 193.17        | 193.17 | 70.40              |
| Sharpe Ratio       | -3.19  | -0.54  | -0.44  | -0.22         | -2.10  | 0.29               |
| Max. Drawdown      | -7.3%  | -7.3%  | -7.3%  | -7.6%         | -7.3%  | -51.8%             |
| VaR 95 \ 99        |        |        |        | -14.1%\-25.4% |        | -24.2%\-46.5%      |
| CVaR 95 \ 99       |        |        |        | -20.8%\-33.2% |        | -38.1%\-61.4%      |