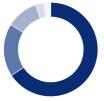

## **Composition by Currencies**

- EUR 65.7%
- CHF 18.1%
- GBP 11.0%
- NOK 2.8%
- Others 2.4%

## **Composition by Countries**

- FR 23.9%
- CH 18.1%
- NL 14.1%
- GB 11.0%
- Others 33.0%