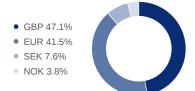

|
| Performance (p.a.) | -10.9% | 3.5%   | -6.2%  | 10.7%           | 7.0%   | 3.7%            |
| Volatility (p.a.)  | 11.4%  | 9.4%   | 9.4%   | 8.7%            | 8.7%   | 15.3%           |
| High               | 157.24 | 157.24 | 158.99 | 158.99          | 158.99 | 164.95          |
| Low                | 151.03 | 149.19 | 149.19 | 137.95          | 140.91 | 59.00           |
| Sharpe Ratio       | -0.92  | 0.41   | -0.62  | 1.27            | 0.83   | 0.26            |
| Max. Drawdown      | -3.9%  | -3.9%  | -6.2%  | -6.2%           | -6.2%  | -54.0%          |
| VaR 95 \ 99        |        |        |        | -16.3% \ -21.8% |        | -23.9% \ -45.5% |
| CVaR 95 \ 99       |        |        |        | -19.0% \ -23.6% |        | -37.2% \ -62.8% |

## **Composition by Currencies**



## **Composition by Countries**



## **TOP COMPONENTS AS OF 22.11.2017**

| Ticker         | Currency | Country | Company                             | Weight |
|----------------|----------|---------|-------------------------------------|--------|
| ORA FP Equity  | EUR      | FR      | ORANGE                              | 4.64%  |
| UNA NA Equity  | EUR      | NL      | UNILEVER NV                         | 4.52%  |
| SWMA SS Equity | SEK      | SE      | SWEDISH MATCH AB                    | 4.22%  |
| RI FP Equity   | EUR      | FR      | PERNOD RICARD SA                    | 3.84%  |
| SMWH LN Equity | GBP      | GB      | WH SMITH PLC                        | 3.84%  |
| TEL NO Equity  | NOK      | NO      | TELENOR ASA                         | 3.81%  |
| RMG LN Equity  | GBP