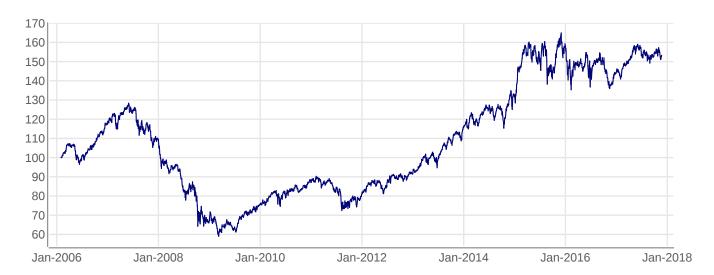

## **HISTORICAL PERFORMANCE\***

| Base Value / Base Date | 100 Points / 01.02.2006                    |
|------------------------|--------------------------------------------|
| Last Price             | 153.09                                     |
| 52W High               | 158.99                                     |
| 52W Low                | 137.75                                     |
| Calculation            | 08:00am to 22:30pm (EST), every 15 seconds |
| History                | Available daily back to 01.02.2006         |

## **STATISTICS**

| EUR                | 30D    | 90D    | 180D   | 360D            | YTD    | Since Inception |
|--------------------|--------|--------|--------|-----------------|--------|-----------------|
| Performance        | -0.9%  | 0.8%   | -3.1%  | 10.6%           | 6.2%   | 53.1%           |
| Performance (p.a.) | -10.9% | 3.5%   | -6.2%  | 10.7%           | 7.0%   | 3.7%            |
| Volatility (p.a.)  | 11.4%  | 9.4%   | 9.4%   | 8.7%            | 8.7%   | 15.3%           |
| High               | 157.24 | 157.24 | 158.99 | 158.99          | 158.99 | 164.95          |
| Low                | 151.03 | 149.19 | 149.19 | 137.95          | 140.91 | 59.00           |
| Sharpe Ratio       | -0.92  | 0.41   | -0.62  | 1.27            | 0.83   | 0.26            |
| Max. Drawdown      | -3.9%  | -3.9%  | -6.2%  | -6.2%           | -6.2%  | -54.0%          |
| VaR 95 \ 99        |        |        |        | -16.3% \ -21.8% |        | -23.9% \ -45.5% |
| CVaR 95 \ 99       |        |        |        | -19.0% \ -23.6% |        | -37.2% \ -62.8% |