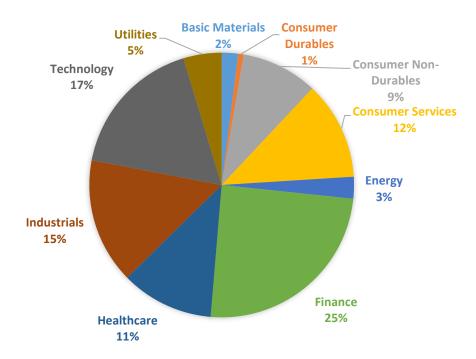

## **Solactive Equileap US Gender Equality Index**

Sector breakdown

## **Solactive Equileap Global Gender Equality Index**

Sector breakdown